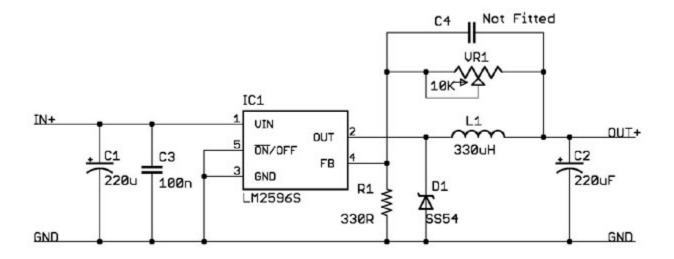

## LM2596 DC-DC Adjustable PSU Module

LM2596 DC to DC step down regulator, adjustable +1.23 to 35vdc output, 2A. Ideal for battery operated projects requiring a regulated powersupply.

)

## Specifications

| Regulator Type:      | Step Down ( Non Isolated input to Output )              |
|----------------------|---------------------------------------------------------|
| Input Voltage:       | +4 to 40vdc                                             |
| Output Voltage:      | +1.23 to 35vdc                                          |
| Output Current:      | 2A rated, ( 3A maximum with heatsink )                  |
| Efficiency:          | Up to 92% (when output voltage is set high)             |
| Switching Frequency: | 150kHz                                                  |
| Dropout Voltage:     | 2vdc minimum                                            |
| Protection:          | Short circuit current limiting                          |
| Load Regulation:     | +/- 0.5%                                                |
| Voltage Regulation:  | +/- 2.5%                                                |
| Temperature:         | -40 to +85 deg C ( output power less than 10Watts $\pm$ |
| Board Size:          | 43.6mm L x 21mm W x 14mm H                              |
| Data Sheet:          | National LM2596                                         |