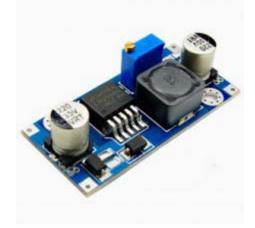

## LM2596 DC-DC Adjustable PSU Module

LM2596 DC to DC step down regulator, adjustable +1.23 to 35vdc output, 2A. Ideal for battery operated projects requiring a regulated powersupply.

)

## Specifications

| Regulator Type:      | Step Down ( Non Isolated input to Output )              |
|----------------------|---------------------------------------------------------|
| Input Voltage:       | +4 to 40vdc                                             |
| Output Voltage:      | +1.23 to 35vdc                                          |
| Output Current:      | 2A rated, ( 3A maximum with heatsink )                  |
| Efficiency:          | Up to 92% (when output voltage is set high)             |
| Switching Frequency: | 150kHz                                                  |
| Dropout Voltage:     | 2vdc minimum                                            |
| Protection:          | Short circuit current limiting                          |
| Load Regulation:     | +/- 0.5%                                                |
| Voltage Regulation:  | +/- 2.5%                                                |
| Temperature:         | -40 to +85 deg C ( output power less than 10Watts $\pm$ |
| Board Size:          | 43.6mm L x 21mm W x 14mm H                              |
| Data Sheet:          | National LM2596                                         |